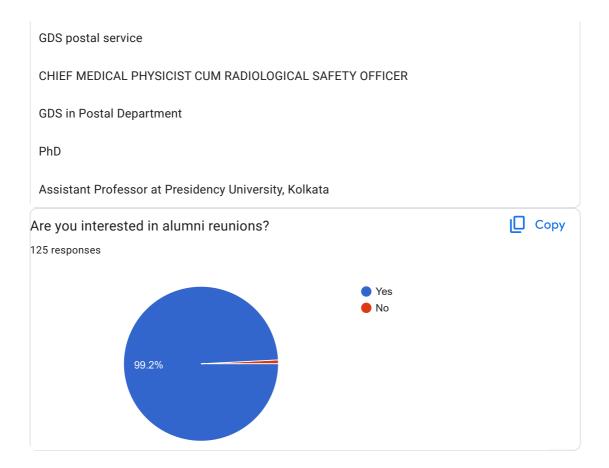

r under correctional services of west Bengal **Primary Teacher** 

Teacher

INDIAN RAILWAY

Assistant professor at Brainware University, Barasat

Studied master degree at b.u

Lower Division Clerk (Dept of Health and Family Welfare)

Nothing

Currently pursuing MBA

Pursuing Masters in English literature

Student of M.A

Doing BEd

Assistant manager, AXIS BANK LTD

WBCS(Executive) as Deputy Magistrate & Deputy Collector

PhD scholar (SRF) at BU

Machine Learning Specialist

I am preparing for competitive exams

Upper Division Clerk

M.A studying

PH.D. SCHOLAR

I'm nursing student

Freshers

Senior Manager at Punjab National Bank

No position

**Digital Customer Specialist** 

State Aided College Teacher

Job Aspirants

TGT (ENGLISH) at JAWAHAR NAVODAYA VIDYALAYA

Junior Associate in SBI





What one or two specific changes/improvements would you recommend and why? 52 responses

No

No comments

Nothing

Ex students should be allowed to use the central library.

All Good.

The college infrastructure is a bit old. Government colleges like these should be remodeled.

There should be more practical work and also computer classes to teach students statical and analytics software packages. It would also be great to conduct college campussing.

Not such recommendations, overall it was good

Improvement in Regularity

We need a active Alumni Association

No need to make any improvements

Lab facilities

update of result

Creation of alumni whatsapp group

Improve connection between students and also student with teachers.

More academic and cultural programmes for students and al