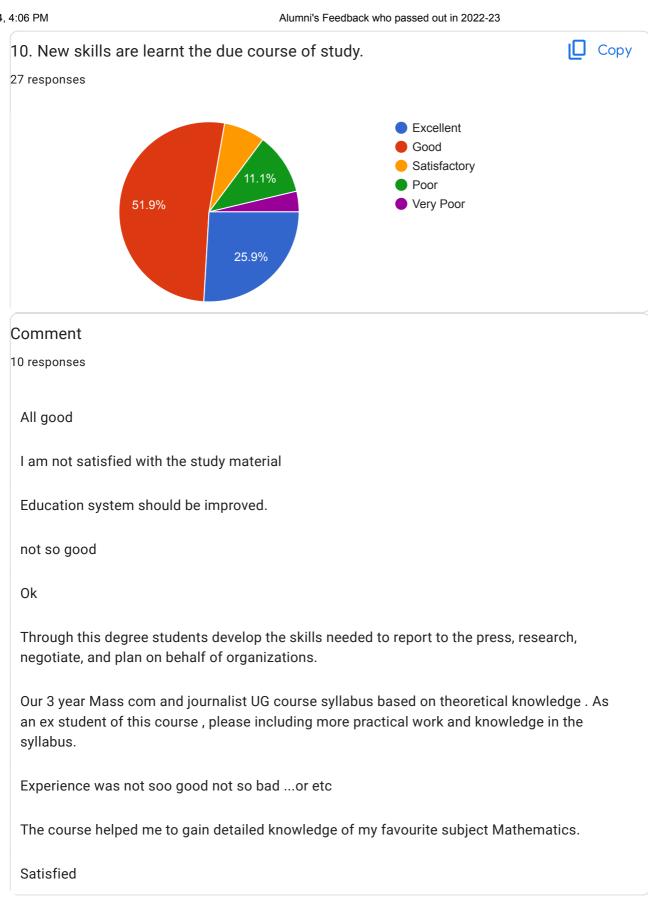

## Alumni's Feedback who passed out in 2022-23 <sup>27 responses</sup>

**Publish analytics** 