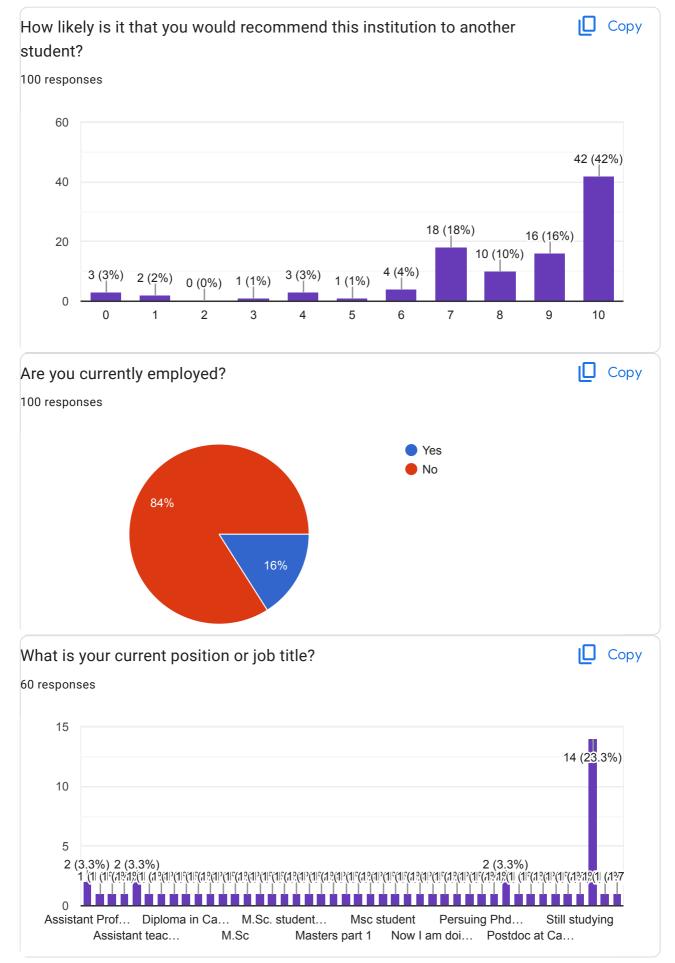

stry

B.sc hons in Chemistry

B.sc Physics Hons.

**Bsc Chemistry** 

B.A (Geo Hons)

Accademic session

B.A. Honours 3 years Bachelor Degree in English

**B.Sc Statistics** 

**BA** honours

Chemistry

Bsc

B.sc in zoology

B.Sc. in Chemistry Hons

BSc

B.Sc.(HONOURS) IN CHEMISTRY

**B.Sc Honours in CHEMISTRY** 

B. Sc. in Chemistry

Bed

B.Sc. Hons. in Physics

Msc

English honours

B. Sc

**B.SC Hons in Chemistry** 

M.Sc. in zoology

Msc Chemistry

**B.Sc chemistry** 

B.Sc Hons in Chemistry

B.A. honours in English

B.Sc. Zoology Honours

**B.SC Hons in CHEMISTRY** 

B.Sc general

BSC (ZOOLOGY)

Bsc zoology honours

B.Sc. in Chemistry(Honours)

M.SC. Chemistry

MSC in chemistry

Bsc.chemistry

Bsc general

Bsc Chemistry honours

**Chemistry Honours** 

2020

Honours in English

ΒA









| What one or two specific changes/improvements would you recommend and why?                                                                                                                                           |  |  |  |
|----------------------------------------------------------------------------------------------------------------------------------------------------------------------------------------------------------------------|--|--|--|
| 45 responses                                                                                                                                                                                                         |  |  |  |
| Nothing