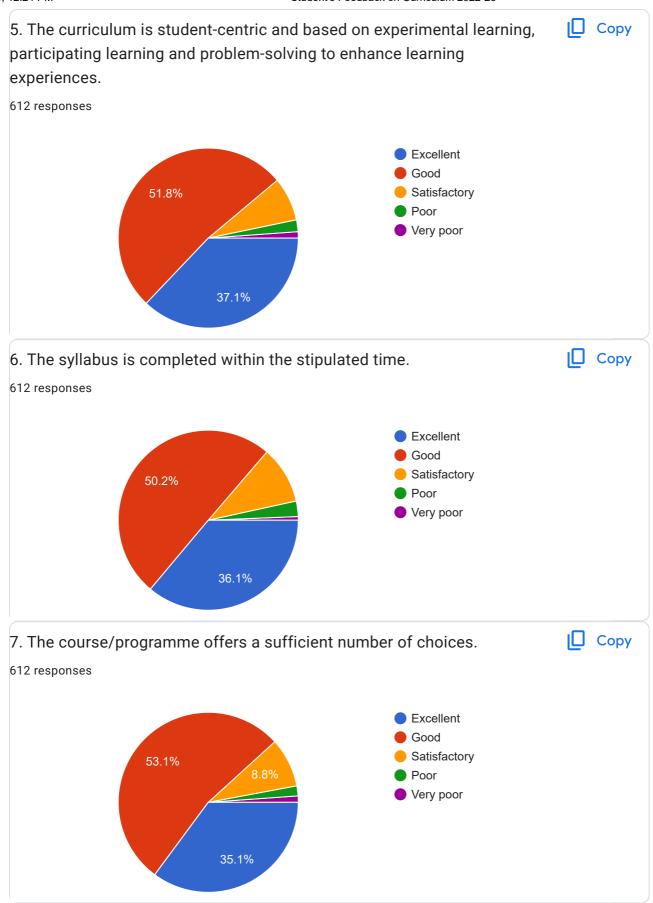

1015000

220412210005/202201814996-2022\_23

220412210086/ 202201015091

220412210083/2202201015088

220412210085 /202201015090

220412210084/202201015089

220412210108/ 202201015114 of 2022- 23

220412210728

220412210226/202201015261

220412210100/202201015106 of 2022-22

220412210103/202201015103

২২০৪১২২১০১০২\ ২০২২০১০১৫১০৭

202201015042 of 2022-23

220412210239/202201015275

220412210030/ 202201015028

220412210023 202201015017 of 2022-23

220412210032/202201015030

220112200348

220412210242/202201015278

202201014642 of 2022-23

220112200107 202201014569

220412210014 / 202201015006

202201014650

220412210002/ 202201014993

220412210224

220112200297

490 more responses are hidden

1. Students are informed about the program outcomes and course outcomes for each course.





Copy







| 24, | , 12:24 PM Stude         | ent's Feedback on Curriculum 2022-23 |
|-----|--------------------------|--------------------------------------|
|     | Comment                  |                                      |
|     | 368 responses            |                                      |
|     | Good                     |                                      |
|     | Good                     |                                      |
|     | Thank you                |                                      |
|     |                          |                                      |
|     | Very good                |                                      |
|     | Excellent                |                                      |
|     | My college is very good  |