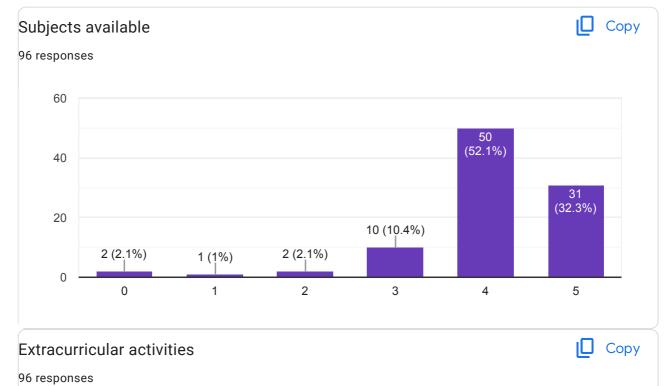

## Subjects available

242 responses

| Is there any other feedback you would like to provide?          |
|-----------------------------------------------------------------|
| 242 responses                                                   |
|                                                                 |
| No                                                              |
| Good                                                            |
| Nothing                                                         |
| Good                                                            |
| Yes                                                             |
| Nothing                                                         |
| No                                                              |
| No thanks                                                       |
| Nothing as such                                                 |
| Nothing as such                                                 |
| Nothing such                                                    |
| Never                                                           |
| No thanks                                                       |
| Nothing to say about this                                       |
| I am satisfied.                                                 |
| No.                                                             |
| Yes                                                             |
| Very good                                                       |
| I am satisfied to reading in this college                       |
| Over all the education system is too good in this institutions. |
| Improvement of the lab instruments                              |