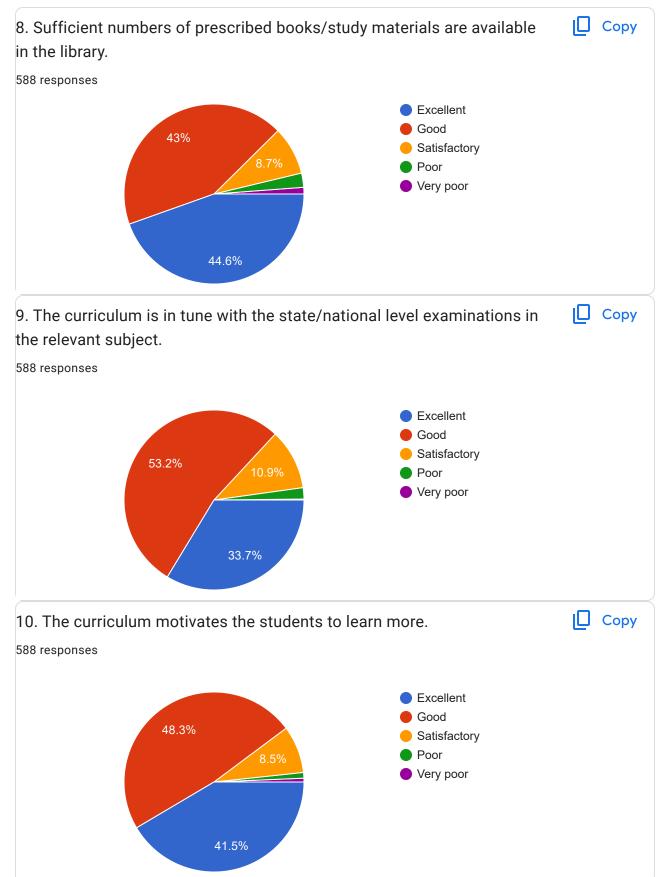

1. Students are informed about the program outcomes and course outcomes for each course.

Copy

| 24, | , 12:24 PM Stude         | ent's Feedback on Curriculum 2022-23 |
|-----|--------------------------|--------------------------------------|
|     | Comment                  |                                      |
|     | 368 responses            |                                      |
|     | Good                     |                                      |
|     | Good                     |                                      |
|     | Thank you                |                                      |
|     |                          |                                      |
|     | Very good                |                                      |
|     | Excellent                |                                      |
|     | My college is very good  |                                      |
|     | Thank you                |                                      |
|     | Very good                |                                      |
|     | Very nice                |                                      |
|     | Nice                     |                                      |
|     | Everything is fine       |                                      |
|     | Is very good             |                                      |
|     | Our college is excellent |                                      |
|     | No                       |                                      |
|     | Everything is good       |                                      |
|     | College is good          |                                      |
|     | Good college             |                                      |
|     | Very Good                |                                      |
|     | Thanks                   |                                      |
|     | Thankyou                 |                                      |
|     | Nothing                  |                                      |
|     |                          |                                      |