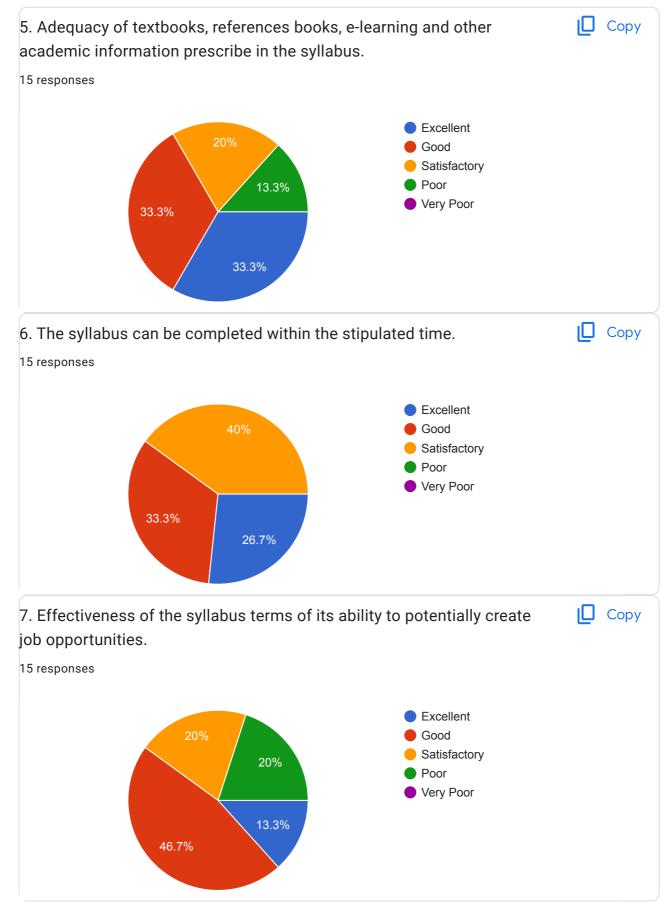

1. Students are informed about the program outcomes and course outcomes for each course.

Copy

| 24, | , 12:24 PM Stude         | ent's Feedback on Curriculum 2022-23 |
|-----|--------------------------|--------------------------------------|
|     | Comment                  |                                      |
|     | 368 responses            |                                      |
|     | Good                     |                                      |
|     | Good                     |                                      |
|     | Thank you                |                                      |
|     |                          |                                      |
|     | Very good                |                                      |
|     | Excellent                |                                      |
|     | My college is very good  |                                      |
|     | Thank you                |                                      |
|     | Very good                |                                      |
|     | Very nice                |                                      |
|     | Nice                     |                                      |
|     | Everything is fine       |                                      |
|     | Is very good             |                                      |
|     | Our college is excellent |                                      |
|     | No                       |                                      |
|     | Everything is good       |                                      |
|     | College is good          |                                      |
|     | Good college             |                                      |
|     | Very Good                |                                      |
|     | Thanks                   |                                      |
|     | Thankyou                 |                                      |
|     | Nothing                  |                                      |
|     |                          |                                      |