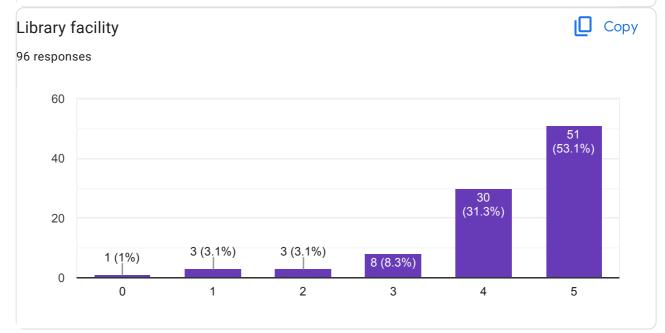

## Subjects available

242 responses

| Is there any other feedback you would like to provide?          |
|-----------------------------------------------------------------|
| 242 responses                                                   |
|                                                                 |
| No                                                              |
| Good                                                            |
| Nothing                                                         |
| Good                                                            |
| Yes                                                             |
| Nothing                                                         |
| No                                                              |
| No thanks                                                       |
| Nothing as such                                                 |
| Nothing as such                                                 |
| Nothing such                                                    |
| Never                                                           |
| No thanks                                                       |
| Nothing to say about this                                       |
| I am satisfied.                                                 |
| No.                                                             |
| Yes                                                             |
| Very good                                                       |
| I am satisfied to reading in this college                       |
| Over all the education system is too good in this institutions. |
| Improvement of the lab instruments                              |