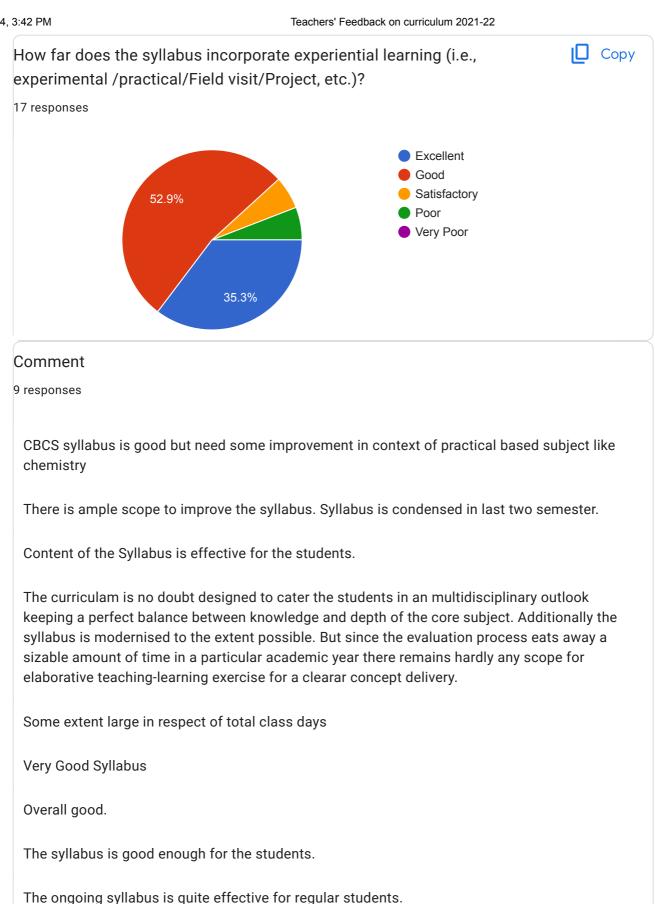

43161   |                                      |
|    | +919679631416 |                                      |
|    | 8670908210    |                                      |
|    |               |                                      |
|    | 9563079736    |                                      |
|    | 8944931207    |                                      |
|    | 9434176330    |                                      |
|    | 0404014504    |                                      |
|    | 9434211584    |                                      |
|    | 9474021088    |                                      |
|    | 8926846129    |                                      |
|    | 8013174848    |                                      |
|    | 0013174040    |                                      |









This content is neither created nor endorsed by Google. Report Abuse - Terms of Service - Privacy Policy.



# Student Satisfaction Survey 2020-21

168 responses

**Publish analytics** 



| · · · · · · · · · · · · · · · · · · · |  |
|---------------------------------------|--|
| Full Name<br>168 responses            |  |
| Manash Mapdar                         |  |
| Urimila Paul                          |  |
| Debika Duari                          |  |
| Radhamadhab Roy                       |  |
| Biswajit Ruidas                       |  |
| Yasmin khatun                         |  |
| Naimishya Laha                        |  |
| Aditi Jha                             |  |
| Shrabani Rani Sarkar                  |  |
| Rick das                              |  |
| Raja das