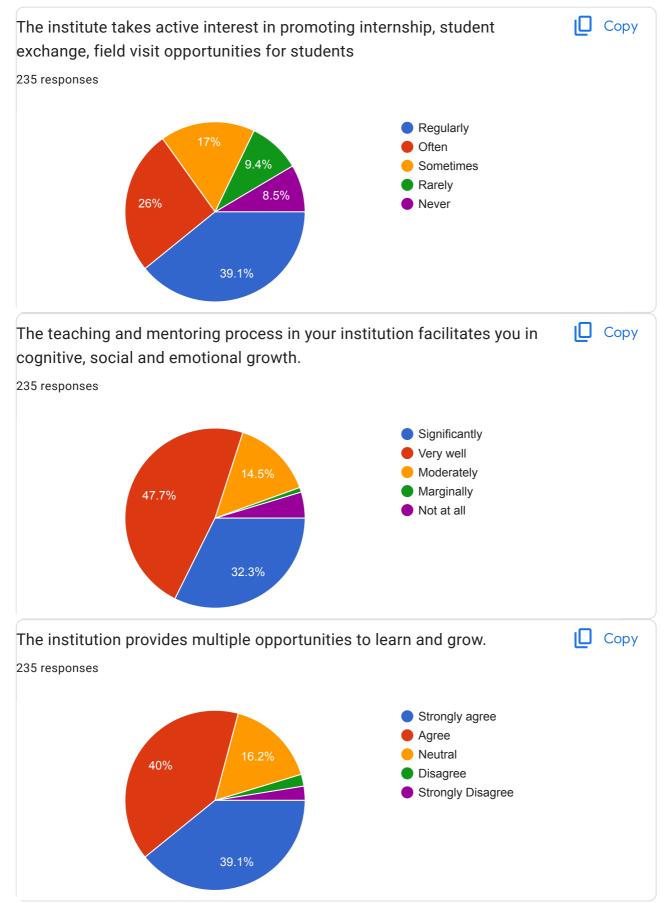

1. Students are informed about the program outcomes and course outcomes for each course.

Copy

| 24, | , 12:24 PM Stude         | ent's Feedback on Curriculum 2022-23 |
|-----|--------------------------|--------------------------------------|
|     | Comment                  |                                      |
|     | 368 responses            |                                      |
|     | Good                     |                                      |
|     | Good                     |                                      |
|     | Thank you                |                                      |
|     |                          |                                      |
|     | Very good                |                                      |
|     | Excellent                |                                      |
|     | My college is very good  |                                      |
|     | Thank you                |                                      |
|     | Very good                |                                      |
|     | Very nice                |                                      |
|     | Nice                     |                                      |
|     | Everything is fine       |                                      |
|     | Is very good             |                                      |
|     | Our college is excellent |                                      |
|     | No                       |                                      |
|     | Everything is good       |                                      |
|     | College is good          |                                      |
|     | Good college             |                                      |
|     | Very Good                |                                      |
|     | Thanks                   |                                      |
|     | Thankyou                 |                                      |
|     | Nothing                  |                                      |
|     |                          |                                      |