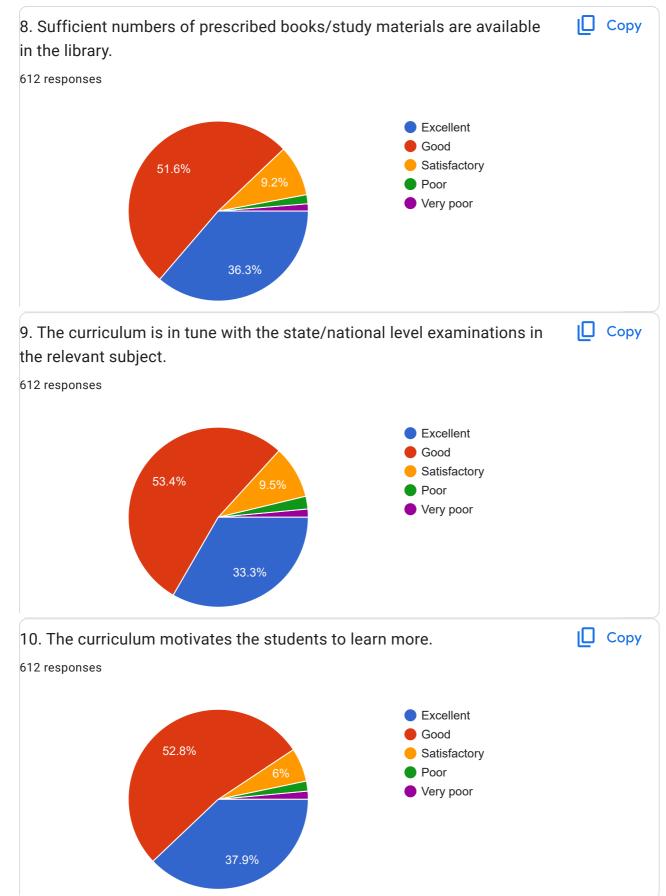

15000

220412210005/202201814996-2022\_23

220412210086/ 202201015091

220412210083/2202201015088

220412210085 /202201015090

220412210084/202201015089

220412210108/ 202201015114 of 2022- 23

220412210728

220412210226/202201015261

220412210100/202201015106 of 2022-22

220412210103/202201015103

২২০৪১২২১০১০২\ ২০২২০১০১৫১০৭

202201015042 of 2022-23

220412210239/202201015275

220412210030/ 202201015028

220412210023 202201015017 of 2022-23

220412210032/202201015030

220112200348

220412210242/202201015278

202201014642 of 2022-23

220112200107 202201014569

220412210014 / 202201015006

202201014650

220412210002/ 202201014993

220412210224

220112200297

490 more responses are hidden

1. Students are informed about the program outcomes and course outcomes for each course.





Copy







| 24, | , 12:24 PM Stude         | ent's Feedback on Curriculum 2022-23 |
|-----|--------------------------|--------------------------------------|
|     | Comment                  |                                      |
|     | 368 responses            |                                      |
|     | Good                     |                                      |
|     | Good                     |                                      |
|     | Thank you                |                                      |
|     |                          |                                      |
|     | Very good                |                                      |
|     | Excellent                |                                      |
|     | My college is very good  |