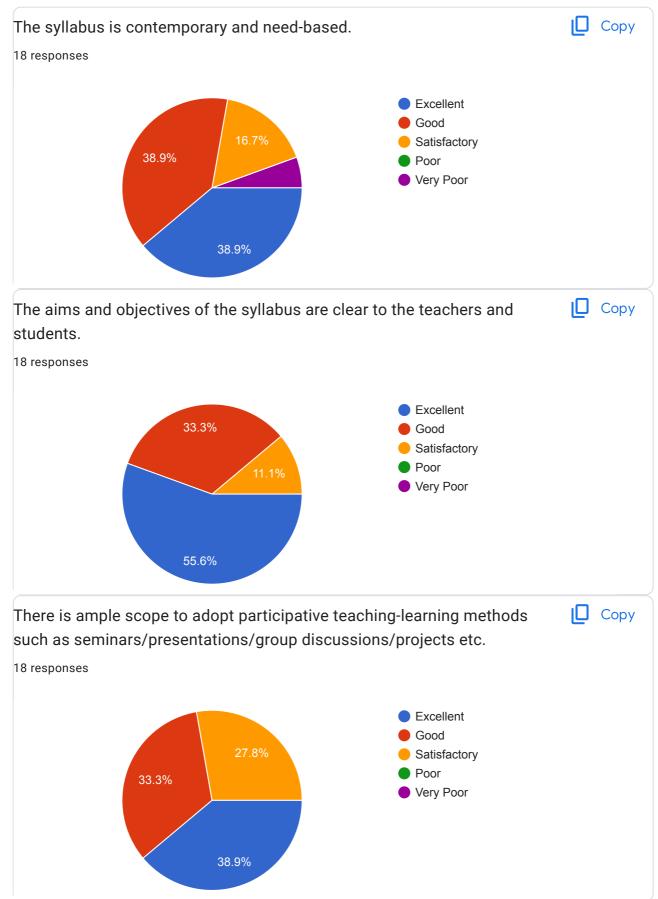

94333343161   |                                      |
|    | +919679631416 |                                      |
|    | 8670908210    |                                      |
|    |               |                                      |
|    | 9563079736    |                                      |
|    | 8944931207    |                                      |
|    | 9434176330    |                                      |
|    | 0404014504    |                                      |
|    | 9434211584    |                                      |
|    | 9474021088    |                                      |
|    | 8926846129    |                                      |
|    | 8013174848    |                                      |
|    | 0013174040    |                                      |









This content is neither created nor endorsed by Google. Report Abuse - Terms of Service - Privacy Policy.



# Student Satisfaction Survey 2020-21

168 responses

**Publish analytics** 



| · · · · · · · · · · · · · · · · · · · |  |
|---------------------------------------|--|
| Full Name<br>168 responses            |  |
| Manash Mapdar                         |  |
| Urimila Paul                          |  |
| Debika Duari                          |  |
| Radhamadhab Roy                       |  |
| Biswajit Ruidas                       |  |
| Yasmin khatun                         |  |
| Naimishya Laha                        |  |
| Aditi Jha                             |  |
| Shrabani Rani Sarkar                  |  |
| Rick das                              |  |
| Raja das