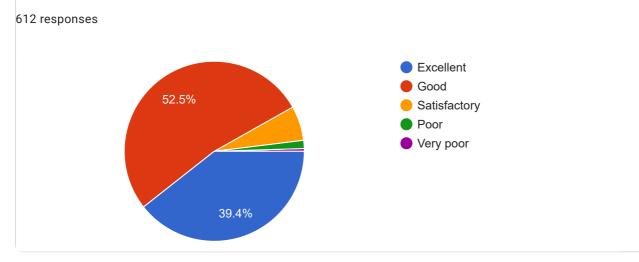

1. Students are informed about the program outcomes and course outcomes for each course.

Copy

| 24, | , 12:24 PM Stude         | ent's Feedback on Curriculum 2022-23 |
|-----|--------------------------|--------------------------------------|
|     | Comment                  |                                      |
|     | 368 responses            |                                      |
|     | Good                     |                                      |
|     | Good                     |                                      |
|     | Thank you                |                                      |
|     |                          |                                      |
|     | Very good                |                                      |
|     | Excellent                |                                      |
|     | My college is very good  |                                      |
|     | Thank you                |                                      |
|     | Very good                |                                      |
|     | Very nice                |                                      |
|     | Nice                     |                                      |
|     | Everything is fine       |                                      |
|     | Is very good             |                                      |
|     | Our college is excellent |                                      |
|     | No                       |                                      |
|     | Everything is good       |                                      |
|     | College is good          |                                      |
|     | Good college             |                                      |
|     | Very Good                |                                      |
|     | Thanks                   |                                      |
|     | Thankyou                 |                                      |
|     | Nothing                  |                                      |
|     |                          |                                      |