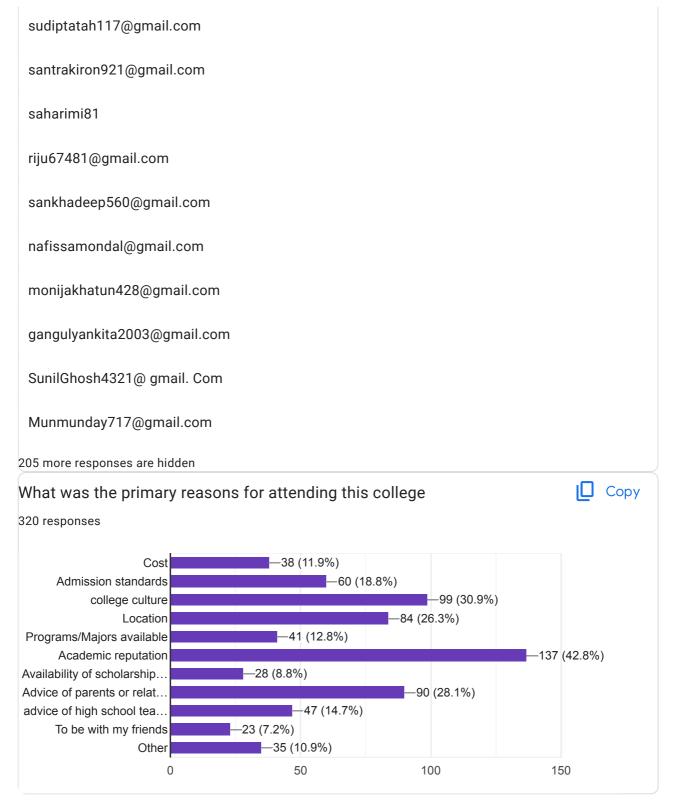

l.com

aitihya@flash.co

NirjalaMondal7@email.com

jaidulansari8768224957@gmail.com

indirachakraborty2002@gmail.com

khatunjasmin977@gmail.com

monirulansar31@gmail.com

paldisha532@gmail.com

ankitakoner03@gmail.com

kusumkdm2002@gmail.com

gulshanfatima484@gmail.com

Subhadeep0806@gmail.com

fellowdebanjan@gmail.com

biswaofficial999@gmail.com

annita8078@gmail.com

arghyadas8000@gmail.com

sekhshabnam880@gmail.com

Ssanawar355

skbadarruddiin617@gmail..com

Samiranhemram 49@gmail.com

nasrinsultana152004@gmail.com

triptysarkar313@gmail.com

Kuhelim557@gmail.com

sonymallick4@gmail.com

is4883221@gmail.com

paromitaraibristi@gmail.com

mallikasannyasi@gmail.com

Rimi28286@gmail.com

iamkoyel3@gmail.com

debdeepm5@gmail.com

sayanimazumder523@gmail.com

Bhattacharyakrishanu1@gmail.com

















| Give observations / suggestions to improve the overall teaching – learning experience in your institution |
|-----------------------------------------------------------------------------------------------------------|
| 174 responses                                                                                             |
| Very good                                                                                                 |
| Good                                                                                                      |
| Good                                                                                                      |
| Νο                                                                                                        |
| Excellent