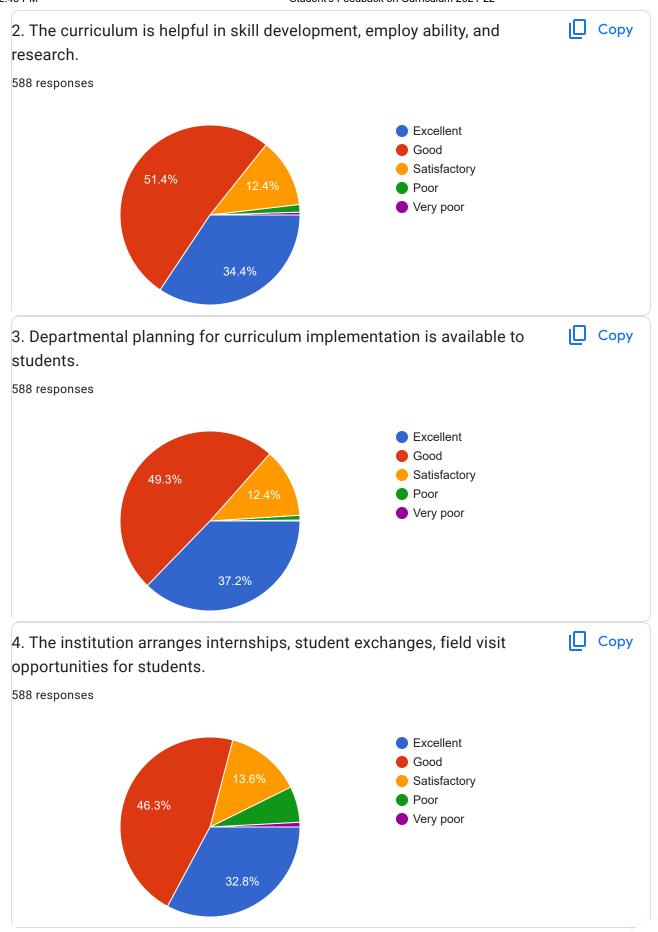

1. Students are informed about the program outcomes and course outcomes for each course.

Copy

| 24, | , 12:24 PM Stude         | ent's Feedback on Curriculum 2022-23 |
|-----|--------------------------|--------------------------------------|
|     | Comment                  |                                      |
|     | 368 responses            |                                      |
|     | Good                     |                                      |
|     | Good                     |                                      |
|     | Thank you                |                                      |
|     |                          |                                      |
|     | Very good                |                                      |
|     | Excellent                |                                      |
|     | My college is very good  |                                      |
|     | Thank you                |                                      |
|     | Very good                |                                      |
|     | Very nice                |                                      |
|     | Nice                     |                                      |
|     | Everything is fine       |                                      |
|     | Is very good             |                                      |
|     | Our college is excellent |                                      |
|     | No                       |                                      |
|     | Everything is good       |                                      |
|     | College is good          |                                      |
|     | Good college             |                                      |
|     | Very Good                |                                      |
|     | Thanks                   |                                      |
|     | Thankyou                 |                                      |
|     | Nothing                  |                                      |
|     |                          |                                      |