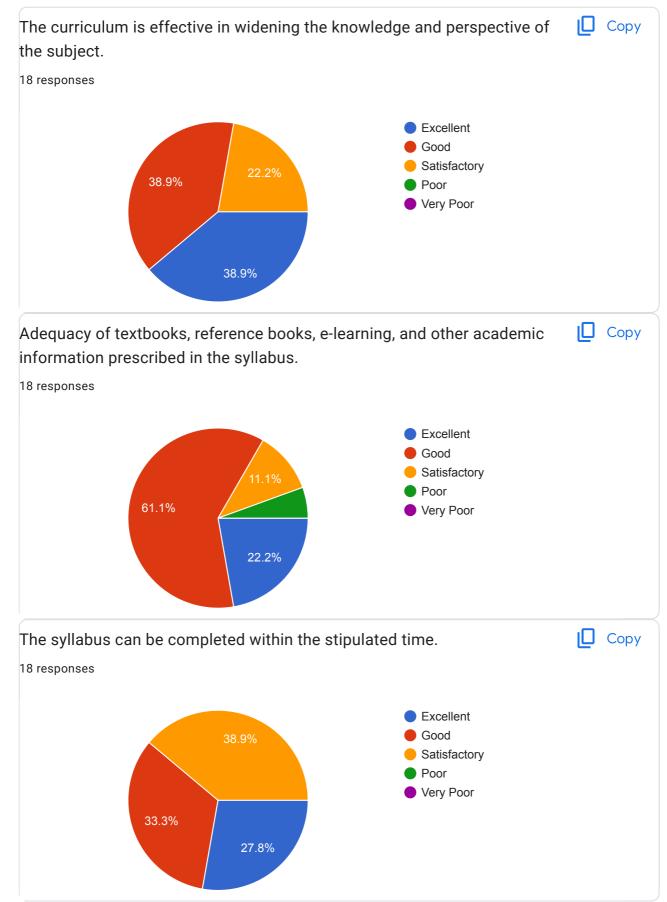

333343161   |                                      |
|    | +919679631416 |                                      |
|    | 8670908210    |                                      |
|    |               |                                      |
|    | 9563079736    |                                      |
|    | 8944931207    |                                      |
|    | 9434176330    |                                      |
|    | 0404014504    |                                      |
|    | 9434211584    |                                      |
|    | 9474021088    |                                      |
|    | 8926846129    |                                      |
|    | 8013174848    |                                      |
|    | 0013174040    |                                      |









This content is neither created nor endorsed by Google. Report Abuse - Terms of Service - Privacy Policy.



# Student Satisfaction Survey 2020-21

168 responses

**Publish analytics** 



| · · · · · · · · · · · · · · · · · · · |  |
|---------------------------------------|--|
| Full Name<br>168 responses            |  |
| Manash Mapdar                         |  |
| Urimila Paul                          |  |
| Debika Duari                          |  |
| Radhamadhab Roy                       |  |
| Biswajit Ruidas                       |  |
| Yasmin khatun                         |  |
| Naimishya Laha                        |  |
| Aditi Jha                             |  |
| Shrabani Rani Sarkar                  |  |
| Rick das                              |  |
| Raja das