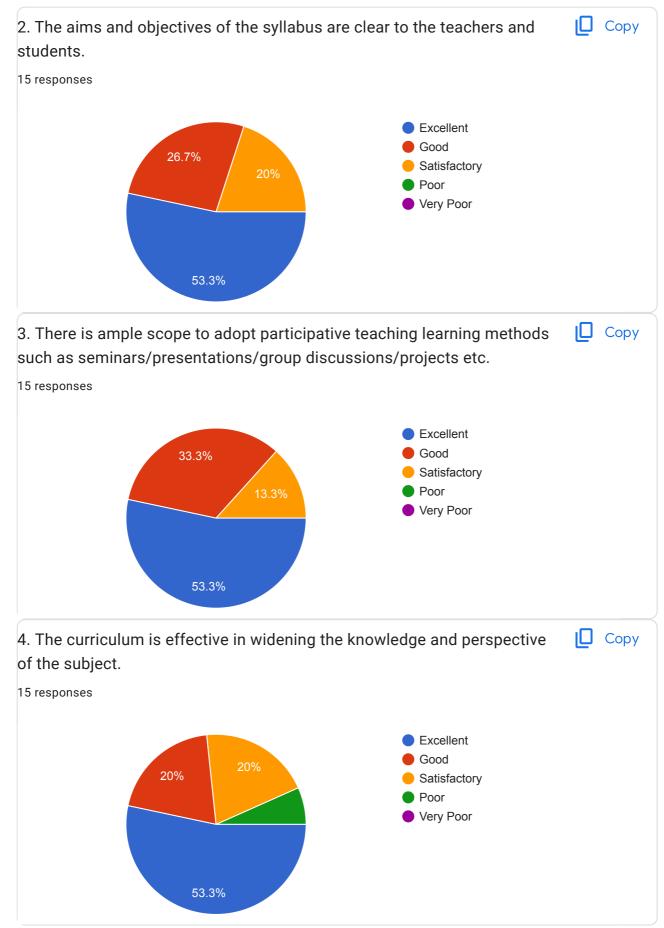

|        |
|                                              | Excellent                                      |        |
|                                              | Good                                           |        |
| 40% 20%                                      | <ul> <li>Satisfactory</li> <li>Poor</li> </ul> |        |
|                                              | Very Poor                                      |        |
|                                              |                                                |        |
| 40%                                          |                                                |        |
| 1070                                         |                                                |        |







### Comment

7 responses

There is ample scope to improve the syllabus. Syllabus is condensed in last two semester.

Content of the syllabus is effective for the students.

Some modifications need to be done

Overall good.

Very Good Syllabus

The syllabus is good enough.

The ongoing syllabus is quite effective for regular students.

This content is neither created nor endorsed by Google. Report Abuse - Terms of Service - Privacy Policy

### **Google** Forms

# Student Satisfaction Survey 2021-22

341 responses

**Publish analytics** 



| 4, |                     | ant Satisfaction Survey 2021-22 |
|----|---------------------|---------------------------------|
|    | Full Name           |                                 |
|    | 341 responses       |