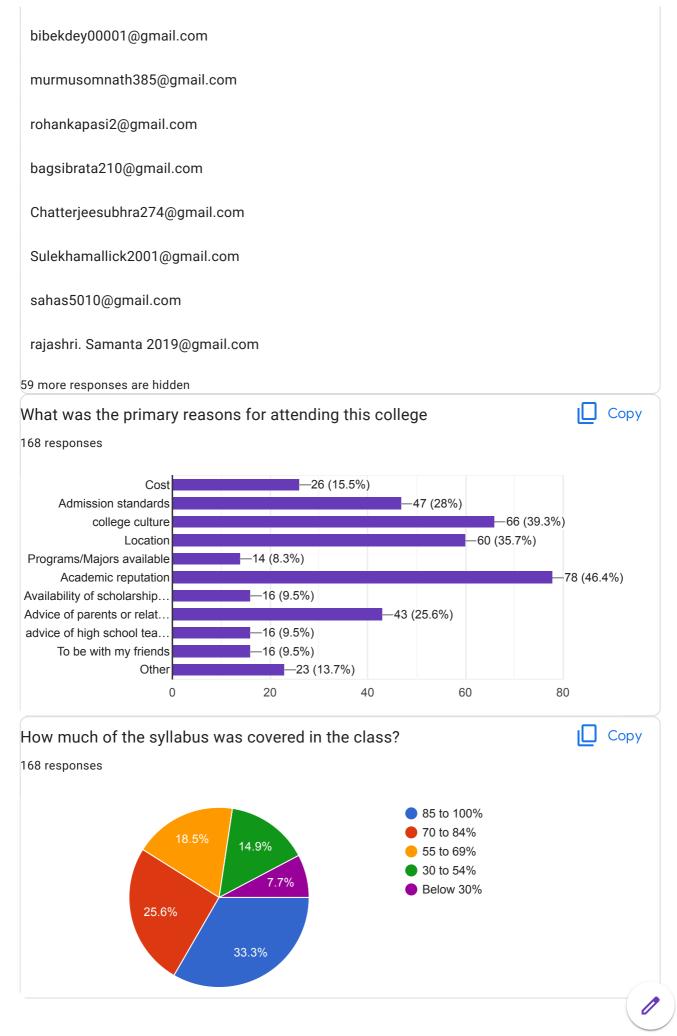

roy373@gmail.com

daskaibartyabandana@gmail.com

debmalyachatterjee3@gmail.com

Tikorhat

sanatimurmu370@gmail.com

shilpa.bez2001@gmail.com

yadav.bdn01@gmail.com

shilpahazra75568@gmail.com

Sangitapandit718@gmail.com

Soumenghosh963534@gmail

Prafipkumar888das@gmail.com

rajeshmandalvm@gmail.com

souvikmalik78822@gmail.com

sharmisthaghosh22222@gmail.com

theabhi91344@gmail.com

triparnaghosh2001@gmail.com

rupakundu83828@gmail.com

debikaduari03@gmail.com

Sangitaghoshbarabelun@gmail.com

nirjalamondal7@gmail.com

ankitakoner03@gmail.com

imranask904@gmail.com

besrachandana6@gmail.com

supti.burd1@gmail.com

Saimakhatun955916@gmail.com

debikaduari03@gmail.com

roypoulami414@gmail.com

Tanimasingha243@gmail.com

antarag265@gmail.com

biditadutta2002@gmail.com

jitdutta0902@gmail.com



















| Give observations / suggestions to improve the overall teaching – learning experience in your institution                                                                                            |
|------------------------------------------------------------------------------------------------------------------------------------------------------------------------------------------------------|
| 107 responses                                                                                                                                                                                        |
| Good