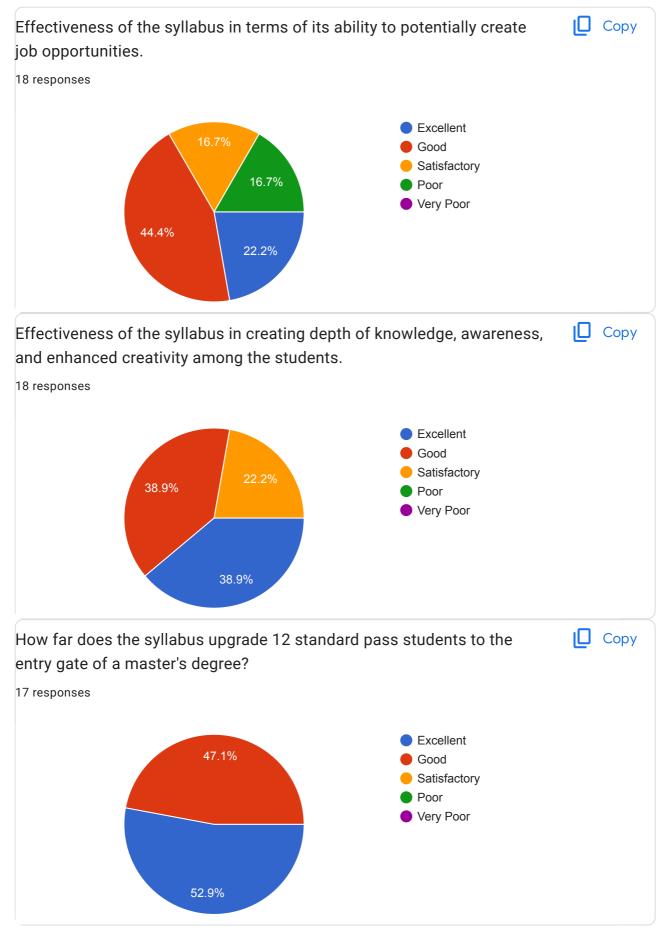

3343161   |                                      |
|    | +919679631416 |                                      |
|    | 8670908210    |                                      |
|    |               |                                      |
|    | 9563079736    |                                      |
|    | 8944931207    |                                      |
|    | 9434176330    |                                      |
|    | 0404014504    |                                      |
|    | 9434211584    |                                      |
|    | 9474021088    |                                      |
|    | 8926846129    |                                      |
|    | 8013174848    |                                      |
|    | 0013174040    |                                      |









This content is neither created nor endorsed by Google. Report Abuse - Terms of Service - Privacy Policy.



# Student Satisfaction Survey 2020-21

168 responses

**Publish analytics** 



| · · · · · · · · · · · · · · · · · · · |  |
|---------------------------------------|--|
| Full Name<br>168 responses            |  |
| Manash Mapdar                         |  |
| Urimila Paul                          |  |
| Debika Duari                          |  |
| Radhamadhab Roy                       |  |
| Biswajit Ruidas                       |  |
| Yasmin khatun                         |  |
| Naimishya Laha                        |  |
| Aditi Jha                             |  |
| Shrabani Rani Sarkar                  |  |
| Rick das                              |  |
| Raja das