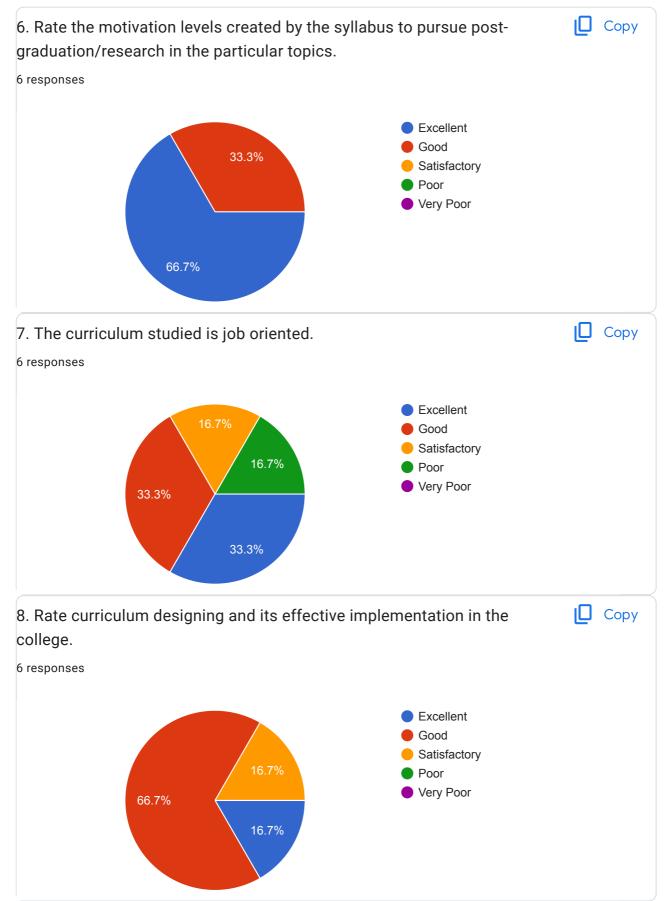

| <ul> <li>Excellent</li> <li>Good</li> <li>Satisfactory</li> <li>Poor</li> <li>Very Poor</li> </ul> |  |  |  |  |
| <ul> <li>2. Rate the curriculum prescribed for your degree during your term in the Copy college.</li> <li>6 responses</li> </ul>                            |                                                                                                    |  |  |  |  |
| 66.7%<br>16.7%                                                                                                                                              | <ul> <li>Excellent</li> <li>Good</li> <li>Satisfactory</li> <li>Poor</li> <li>Very Poor</li> </ul> |  |  |  |  |







This content is neither created nor endorsed by Google. Report Abuse - Terms of Service - Privacy Policy

### Google Forms

## Parents Feedback Survey 2021-22

96 responses

**Publish analytics** 

| , | , 6:55 PM F                                                         | Parents Feedback Survey 2021-22 |
|---|---------------------------------------------------------------------|---------------------------------|
|   | Parent's Name                                                       |                                 |
|   | 96 responses                                                        |                                 |
|   | Madhusudan Garai                                                    |                                 |
|   | Partha Das