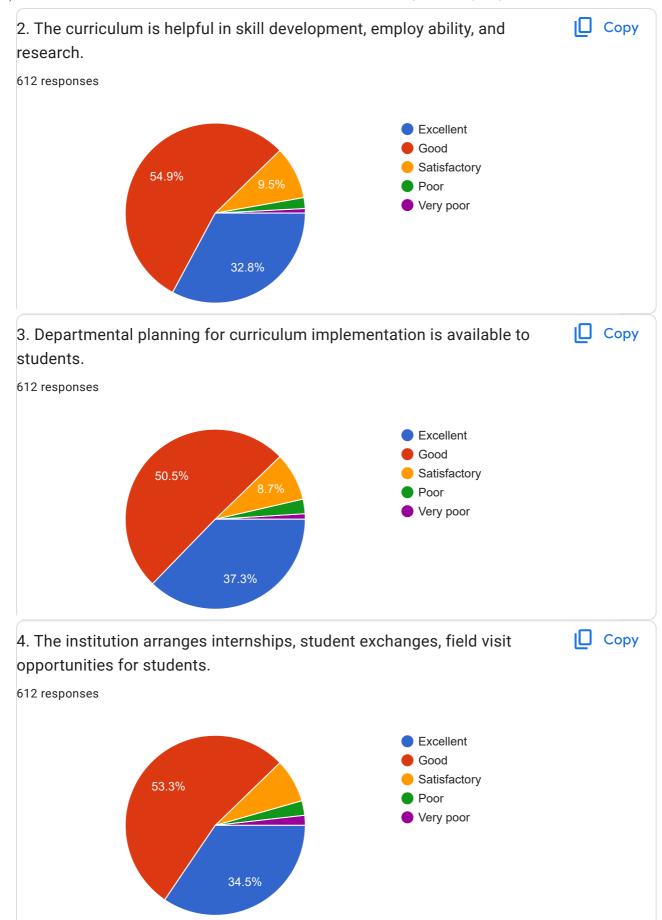

201015000

220412210005/202201814996-2022\_23

220412210086/ 202201015091

220412210083/2202201015088

220412210085 /202201015090

220412210084/202201015089

220412210108/ 202201015114 of 2022- 23

220412210728

220412210226/202201015261

220412210100/202201015106 of 2022-22

220412210103/202201015103

২২০৪১২২১০১০২\ ২০২২০১০১৫১০৭

202201015042 of 2022-23

220412210239/202201015275

220412210030/ 202201015028

220412210023 202201015017 of 2022-23

220412210032/202201015030

220112200348

220412210242/202201015278

202201014642 of 2022-23

220112200107 202201014569

220412210014 / 202201015006

202201014650

220412210002/ 202201014993

220412210224

220112200297

490 more responses are hidden

1. Students are informed about the program outcomes and course outcomes for each course.





Copy







| 24, | , 12:24 PM Stude         | ent's Feedback on Curriculum 2022-23 |
|-----|--------------------------|--------------------------------------|
|     | Comment                  |                                      |
|     | 368 responses            |                                      |
|     | Good                     |                                      |
|     | Good                     |                                      |
|     | Thank you                |                                      |
|     |                          |                                      |
|     | Very good                |                                      |
|     | Excellent                |                                      |
|     | My college is very good  |