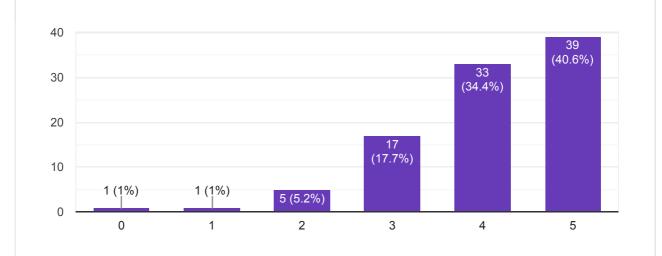

## Subjects available

242 responses

| Is there any other feedback you would like to provide?          |
|-----------------------------------------------------------------|
| 242 responses                                                   |
|                                                                 |
| No                                                              |
| Good                                                            |
| Nothing                                                         |
| Good                                                            |
| Yes                                                             |
| Nothing                                                         |
| No                                                              |
| No thanks                                                       |
| Nothing as such                                                 |
| Nothing as such                                                 |
| Nothing such                                                    |
| Never                                                           |
| No thanks                                                       |
| Nothing to say about this                                       |
| I am satisfied.                                                 |
| No.                                                             |
| Yes                                                             |
| Very good                                                       |
| I am satisfied to reading in this college                       |
| Over all the education system is too good in this institutions. |
| Improvement of the lab instruments                              |