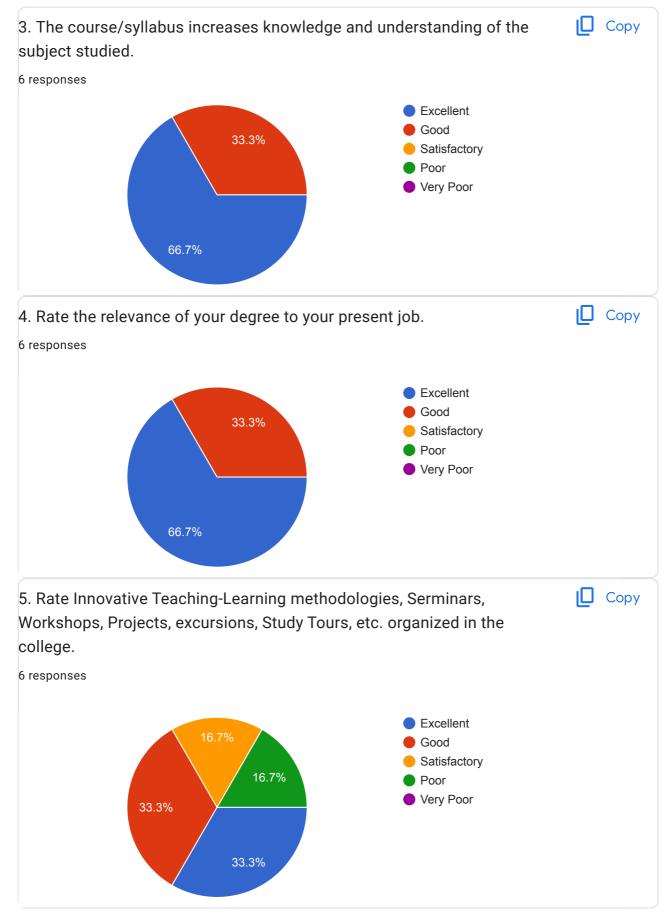

| <ul> <li>Excellent</li> <li>Good</li> <li>Satisfactory</li> <li>Poor</li> <li>Very Poor</li> </ul> |  |  |  |  |
| <ul> <li>2. Rate the curriculum prescribed for your degree during your term in the Copy college.</li> <li>6 responses</li> </ul>                            |                                                                                                    |  |  |  |  |
| 66.7%<br>16.7%                                                                                                                                              | <ul> <li>Excellent</li> <li>Good</li> <li>Satisfactory</li> <li>Poor</li> <li>Very Poor</li> </ul> |  |  |  |  |







This content is neither created nor endorsed by Google. Report Abuse - Terms of Service - Privacy Policy

### Google Forms

## Parents Feedback Survey 2021-22

96 responses

**Publish analytics** 

| , | , 6:55 PM F                                                         | Parents Feedback Survey 2021-22 |
|---|---------------------------------------------------------------------|---------------------------------|
|   | Parent's Name                                                       |                                 |
|   | 96 responses                                                        |                                 |
|   | Madhusudan Garai                                                    |                                 |
|   | Partha Das