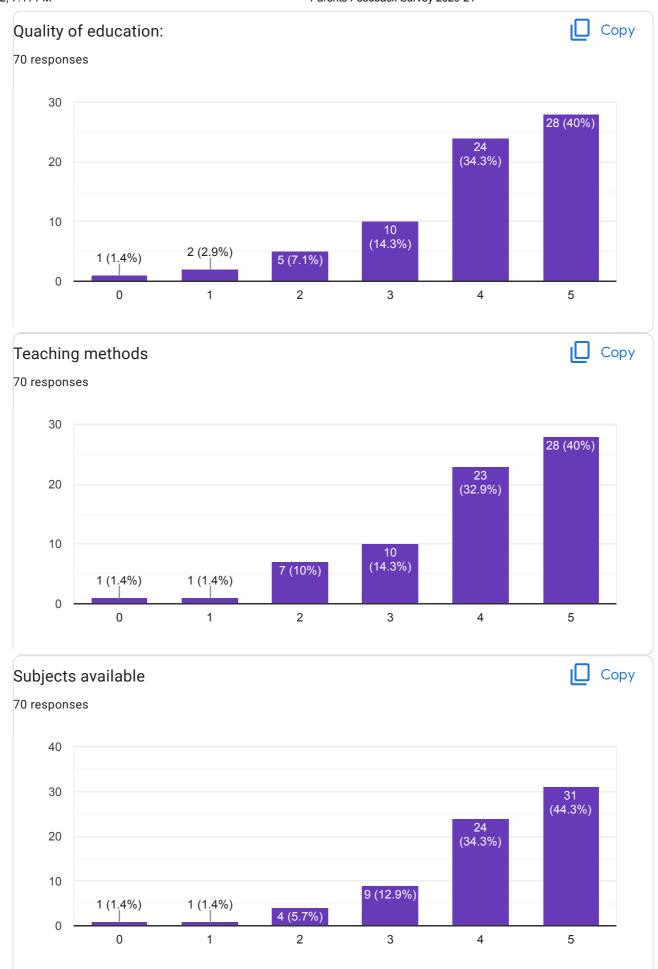

ΒA

| What one or two specific changes/improvements would you recommend and why?                                                                                                                                           |  |  |  |
|----------------------------------------------------------------------------------------------------------------------------------------------------------------------------------------------------------------------|--|--|--|
| 45 responses                                                                                                                                                                                                         |  |  |  |
| Nothing                                                                                                                                                                                                              |  |  |  |
| Nothing                                                                                                                                                                                                              |  |  |  |
| ΝΑ                                                                                                                                                                                                                   |  |  |  |
| Prioritise college students                                                                                                                                                                                          |  |  |  |
| Don't show any political pressure on students                                                                                                                                                                        |  |  |  |
| The introduction of the system of donations of books by alumni.                                                                                                                                                      |  |  |  |
| Nothing.                                                                                                                                                                                                             |  |  |  |
| I want improvement of the college placement cell.                                                                                                                                                                    |  |  |  |
| Need the improvement of lab instruments.                                                                                                                                                                             |  |  |  |
| Departmental library, job oriented courses, job oriented coching classes                                                                                                                                             |  |  |  |
| University have to outing results very fast, fees and charges very high so I want to request you to reduce charges,                                                                                                  |  |  |  |
| Class room might be batter and teaching process                                                                                                                                                                      |  |  |  |
| Want to need many types of books from library                                                                                                                                                                        |  |  |  |
| Better Laboratory facilities                                                                                                                                                                                         |  |  |  |
| Nothing changed                                                                                                                                                                                                      |  |  |  |
| There should be a Boys Hostel                                                                                                                                                                                        |  |  |  |
| The way of teaching of the respected teachers is quite good. The labs are well-equipped. The library has a massive repertoire to choose from. So, there's no need of any change because everything's top-notch here. |  |  |  |
| Number of teachers should be increased for better education                                                                                                                                                          |  |  |  |
| Nothing about the study but sports infrastructure should be improved.                                                                                                                                                |  |  |  |
| Should be more focused on organised theory classes                                                                                                                                                                   |  |  |  |