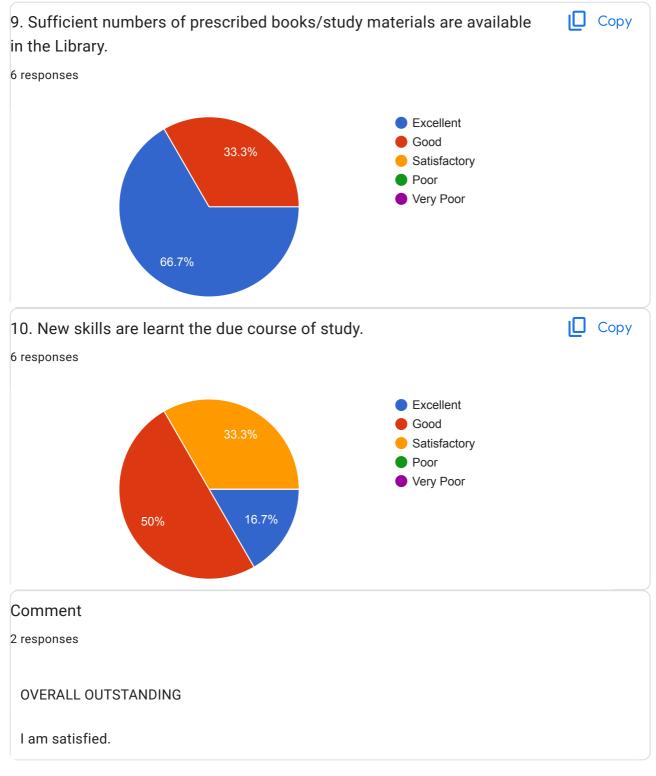

ΒA

| What one or two specific changes/improvements would you recommend and why?                                                                                                                                           |  |  |  |
|----------------------------------------------------------------------------------------------------------------------------------------------------------------------------------------------------------------------|--|--|--|
| 45 responses                                                                                                                                                                                                         |  |  |  |
| Nothing                                                                                                                                                                                                              |  |  |  |
| Nothing                                                                                                                                                                                                              |  |  |  |
| ΝΑ                                                                                                                                                                                                                   |  |  |  |
| Prioritise college students                                                                                                                                                                                          |  |  |  |
| Don't show any political pressure on students                                                                                                                                                                        |  |  |  |
| The introduction of the system of donations of books by alumni.                                                                                                                                                      |  |  |  |
| Nothing.                                                                                                                                                                                                             |  |  |  |
| I want improvement of the college placement cell.                                                                                                                                                                    |  |  |  |
| Need the improvement of lab instruments.                                                                                                                                                                             |  |  |  |
| Departmental library, job oriented courses, job oriented coching classes                                                                                                                                             |  |  |  |
| University have to outing results very fast, fees and charges very high so I want to request you to reduce charges,                                                                                                  |  |  |  |
| Class room might be batter and teaching process                                                                                                                                                                      |  |  |  |
| Want to need many types of books from library                                                                                                                                                                        |  |  |  |
| Better Laboratory facilities                                                                                                                                                                                         |  |  |  |
| Nothing changed                                                                                                                                                                                                      |  |  |  |
| There should be a Boys Hostel                                                                                                                                                                                        |  |  |  |
| The way of teaching of the respected teachers is quite good. The labs are well-equipped. The library has a massive repertoire to choose from. So, there's no need of any change because everything's top-notch here. |  |  |  |
| Number of teachers should be increased for better education                                                                                                                                                          |  |  |  |
| Nothing about the study but sports infrastructure should be improved.                                                                                                                                                |  |  |  |
| Should be more focused on organised theory classes                                                                                                                                                                   |  |  |  |