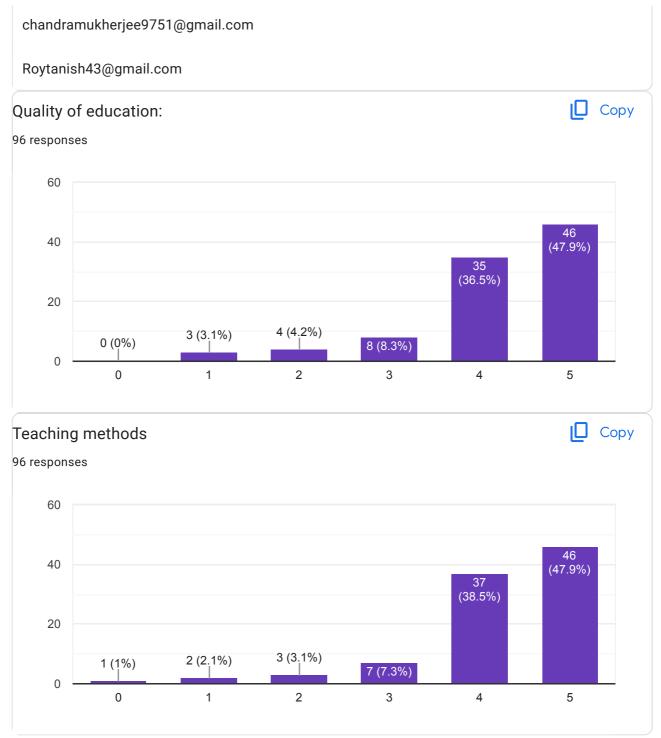

## Subjects available

242 responses

| Is there any other feedback you would like to provide?          |
|-----------------------------------------------------------------|
| 242 responses                                                   |
|                                                                 |
| No                                                              |
| Good                                                            |
| Nothing                                                         |
| Good                                                            |
| Yes                                                             |
| Nothing                                                         |
| No                                                              |
| No thanks                                                       |
| Nothing as such                                                 |
| Nothing as such                                                 |
| Nothing such                                                    |
| Never                                                           |
| No thanks                                                       |
| Nothing to say about this                                       |
| I am satisfied.                                                 |
| No.                                                             |
| Yes                                                             |
| Very good                                                       |
| I am satisfied to reading in this college                       |
| Over all the education system is too good in this institutions. |
| Improvement of the lab instruments                              |